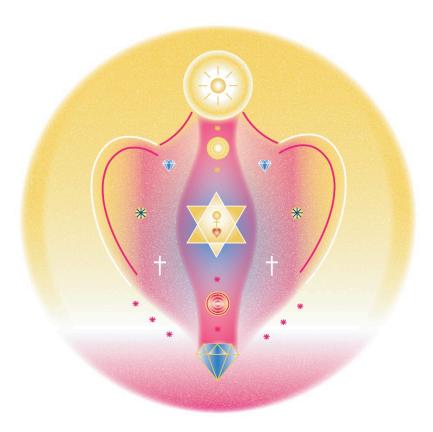

## ACTIVATION OF THE DIVINE CODE WITHIN US

The symbol activates our entire being, starting from our DNA all the way to the deepest, most hidden and innermost part of our soul, reaching the light and energy of the Source of All Creation within us, and there our innate Divine Code. Activating the Divine Code will get us out of this dimension, this matrix that has been kept entrapped by negative energies for so long.

First, place the symbol on the Soul Star chakra (about 30 cm above the Crown chakra). Next, place it on the Forehead chakra, and then on the Galactic Heart chakra (in the middle of the upper chest). Lastly, see it mentally, also physically if it is possible for you, and feel that the symbol covers and fills your whole body with a beautiful, shiny, golden-silvery-pink colour.

When entering the symbol, you can feel the energy flowing through you as warm or hot, even pulsating, but it can also cause tingling in the skin or in other parts of the body. Using the symbol initiates a tremendous spiritual change in our lives. It makes us see the "invisible", it brings a new world into our lives in which we find ourselves, our true beings, our origin.