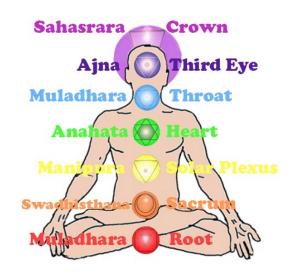

III. CHAKRA AFFIRMATIONS

Say out loud and concentrate on the meaning of the affirmations and on the chakras

# A.

| 1. | 'I am grounded and protected at all<br>times. I am connected to the<br>present moment.'                                            | 3x | Root Chakra – Ruby Red       |
|----|------------------------------------------------------------------------------------------------------------------------------------|----|------------------------------|
| 2. | 'I allow my emotions to flow<br>through me in a healthy way. My<br>body is sacred and I am living with<br>creativity and passion.' | 3x | Sacral Chakra – Orange       |
| 3. | 'I am confident and respect myself<br>at all times. I am courageous,<br>whole and capable.'                                        | 3x | Solar Plexus Chakra – Yellow |
| 4. | 'I give and receive love effortlessly.<br>I have the courage to listen to and<br>honour my heart.'                                 | 3x | Heart Chakra – Green         |
| 5. | 'My voice matters and I speak with<br>truth. I can easily express myself<br>and I live in authenticity.'                           | 3x | Throat Chakra – Blue         |
| 6. | 'I trust my wisdom and intuition.<br>I see and think clearly.'                                                                     | 3x | Forehead Chakra – Indigo     |
| 7. | 'I seek experiences that nourish my<br>spirit. I trust the Guidance of the<br>Divine which is bigger than myself.'                 | 3x | Crown Chakra – White         |

В.

| 3x             | Root Chakra – Ruby Red                                                             |
|----------------|------------------------------------------------------------------------------------|
| 3x             | Sacral Chakra – Orange                                                             |
| 3x             | Solar Plexus Chakra – Yellow                                                       |
| 3x             | Heart Chakra – Green                                                               |
| 3x             | Throat Chakra – Blue                                                               |
| 3x             | Forehead Chakra – Indigo                                                           |
| 3x             | Crown Chakra – White                                                               |
|                |                                                                                    |
|                |                                                                                    |
| 3x             | Root Chakra – Ruby Red                                                             |
| 3x<br>3x       | Root Chakra – Ruby Red<br>Sacral Chakra – Orange                                   |
|                | ·                                                                                  |
| 3x             | Sacral Chakra – Orange                                                             |
| 3x<br>3x       | Sacral Chakra – Orange  Solar Plexus Chakra – Yellow                               |
| 3x<br>3x<br>3x | Sacral Chakra – Orange  Solar Plexus Chakra – Yellow  Heart Chakra – Emerald Green |
|                | 3x<br>3x<br>3x<br>3x<br>3x                                                         |