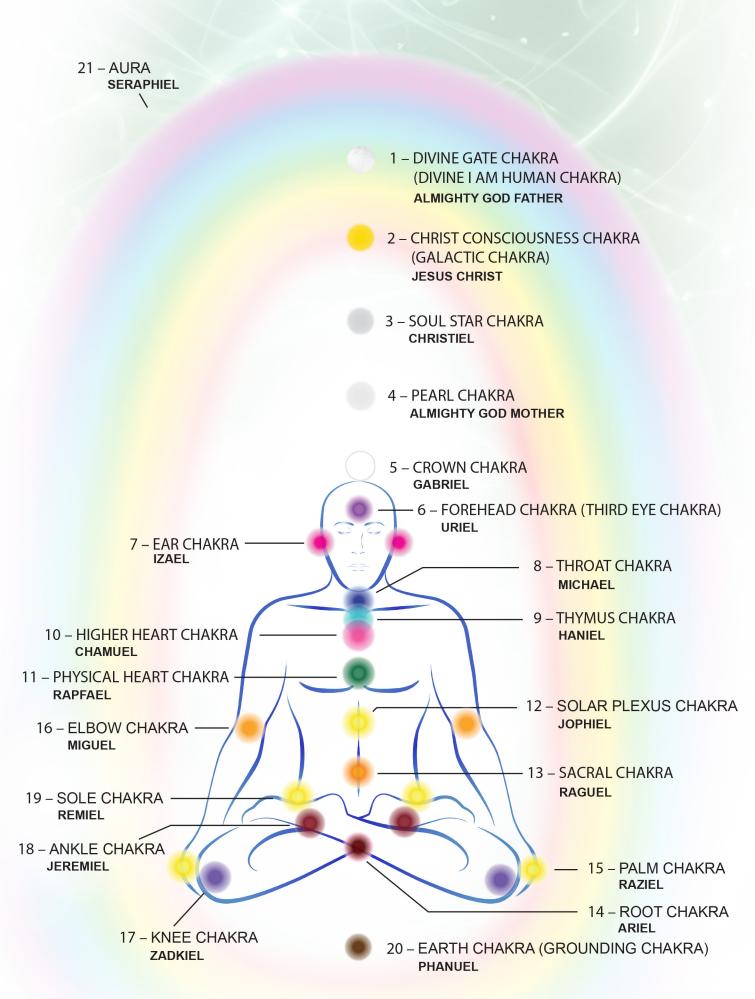

## 1 – DIVINE GATE CHAKRA (DIVINE I AM HUMAN) – ALMIGHTY GOD FATHER

Location:Two arms' length above the headColour:Dazzling Diamond WhiteFunction:Opening the main channel of the body for receiving the Divine Energy

## 2 – CHRIST CONSCIOUSNESS CHAKRA (GALACTIC CHAKRA) – JESUS CHRIST

Location: One and a half arm's length above the head

Colour: Gold

Function: Prophetic channelling; very powerful healing; magical recovery; energy healing; manifesting; getting and enhancing spiritual capability; bring down universal qualities of Divine Energy; Divine knowledge of creation and creating process

## 3 – SOUL STAR CHAKRA – CHRISTIEL "Follower of Christ"

(Activates the Christ Light; connects with the energies of love, compassion, peace, forgiveness, courage, strength and higher wisdom; helps to connect with the crystal grid, the Christ net and the Source field)

Location: One arm's length above the head

Colour: Dazzling Silver

Function: Contact with the Self; Self-identification; the highest level of our existence; providing opportunity to connect to different levels of the Self (space, dimension, function etc.); mapping of dimensions

## 4 - PEARL CHAKRA - ALMIGHTY GOD MOTHER

Location: Half an arm's length above the head

Colour: Whitish Silver, Pearl Colour

Function: Multi-dimensional messages; multi-dimensional seeing; communication with Higher Intelligence; bringing down information and messages from Higher levels; bringing down energy of higher quality and manifesting this on the physical level; obtaining multi-dimensional societal norms, expectations, traditions; commitment to Self and control of Self

## 5 – CROWN CHAKRA – GABRIEL "Power of God"

(Archangel of unconditional divine love-power; announces messages from God; purity; peace; divine writing and creativity)

Location: Top of the head

Colour: White

Function: Central regulator; helps with manifestations in the physical body; decision making; spirituality; connection to the Universe; developing hopes, dreams and aspirations; opening the Self and leading to Enlightment

## 6 – FOREHEAD CHAKRA (THIRD EYE) – URIEL "Light of God"

(Archangel of utmost wisdom and salvation; alchemical knowledge; gives intellectual insights, practical solutions and creative abilities)

Location: Middle of eyebrows, a thumb higher up

Colour: Purple/violet

Function: The rhythm of the Earthly life; the conscious perception of Existence; balance and equalisation; intuitive perception through the physical senses; intellect; clairvoyance; rationality; will; laughter; concepts of reality

#### 7 – EAR CHAKRA – IZAEL "Gift of God" (Daughter of God)

(The Divine Daughter; teacher of virtues; leader of Virtues [=divine entities]; guides humanity towards enlightenment)

Location: Middle of the ear, cone shaped

Colour: Magenta

Function: Making easier to hear spirit guides; helps to listen to others & ourselves; makes easier to hear hard truths, criticism, abusive language, negative self-talk, arguments, general noise pollution (road traffic, beeping, electronic hums, sounds that are annoying in general); helps to hear constructive criticism, compliments & praise, instructions, advice & guidance

#### 8 – THROAT CHAKRA – MICHAEL "He who is like God"

(Prince of Heaven; chief of the heavenly battalion; defender of Light; protector and guardian of mankind)

- Location: Middle of the throat
- Colour: Blue and shades of blue
- Function: Expressions/manifestations of the emotional and physical experiences of the Earthly life; Divine inspiration; mediumship; communication; receiving; integrity Front of Throat: responsibility of personal needs Back of Throat: assimilation

#### 9 – THYMUS CHAKRA – HANIEL "God's Grace"

(Archangel of intuition and inner guidance; a powerful guardian of souls; grants access and carries the keys to heavenly locations; allows the works of heavenly higher vibrations to be implanted and manifested on Earth; aids in the development of courage, endurance and commitment; enhances a positive sense of the Self with limitless potential)

Location: Small indentation a thumb's length between the collar bones (underneath pit of the throat)

Colour: Turquoise

Function: Forgiveness of the Self and Others; change and transformation; invocation; openness; eye of the Soul; change/alteration of DNA; telepathy; announcements; contact with and invocation of the Higher Self; sacred patterns of expressions of thoughts and receiving their quality

#### 10 - HIGHER HEART CHAKRA - CHAMUEL "He who sees God"

(Angel of peace and peaceful relationships; helps discover more about God's unconditional love; by inspiring inner peace, helps to build confidence, self-esteem, and self-forgiveness; also helps resolve conflicts with others and forgive those who did hurtful and insulting things; finding and nurturing romantic love; helps to reach out to serve people in turmoil who need help to find peace)

Location: Two thumbs' lengths underneath the pit of the throat

Colour: Pink and shades of pink

Function: The presence of the Divine quality; Divine Love; emotions (faith, belief in ourselves, belief in relationships); Soul family; the place of Divine changes

## 11 – PHYSICAL HEART CHAKRA – RAPFAEL "Healer of God"

(Archangel of powerful healing; supports both healing and healers; stimulates and inspires miracles that heal all kinds of 'dis-eases' and imbalances: physical, mental, emotional, spiritual and energetic; helps to bring mind, body and spirit back into alignment with the soul path and purpose; opens the heart chakra and helps to address and release deep emotional wounds; helps eliminate all toxic energy; works for healing of Nature, animals and plants, also together with archangel Ariel)

Location: Small indentation in the middle of sternum

Colour: Emerald Green

Function: Human love; love towards all created beings; oneness with all life forms; making connections with people; capability to give and receive love

#### 12 – SOLAR PLEXUS CHAKRA – JOPHIEL "Beauty of God"

(Helps to see the beauty in all things; inspires creativity and appreciation; balances negative and positive emotions; teaches how to think beautiful thoughts that can help develop beautiful souls; illuminates the reality of situations; battles ignorance caused by misunderstanding)

Location:Four finger widths above the belly buttonColour:Front: Sun Yellow & Back: Lemon YellowFunction:Transformative place of toxic patterns; centre of the will; mental perception of<br/>emotions within an ordered framework; collecting and evenly distributing energy

## 13 – SACRAL CHAKRA – RAGUEL "God's Shepherd"

(Archangel of harmony; makes peace and provides strength and balance on Earth; helps find personal peace and harmony within, also in relationships; shows the path of living with integrity and high moral standards; steers to an honest path so that justice can be brought to an unjust situation)

Location: Four finger widths below the belly button

Colour: Orange

Function: Front: storehouse of conception energy; receiving; creating and creativity; emotional balance

Back: seat of Divine/Goddess manifestation; carrier of manifesting and creating impulses

#### 14 – ROOT CHAKRA – ARIEL "Hearth of God" (also "Lion of God")

(A Seraph and Virtue; archangel of nature; restores nature and its inhabitants; strength and courage; archangel of abundance, prosperity, and manifestation; aligned with the complete abundance present within the physical world)

Location: Base of pubic bone

Colour: Blood Red

Function: Life force; vitality; willpower; safety; necessities; fears; the manifestation of all these in physical reality

## 15 – PALM CHAKRA – RAZIEL "God's Secret"

(Angel of magic, a sorcerer and alchemist; helps to understand ideas that defy ordinary logic; gives deep spiritual insight; turns ideas into gold)

Location: Middle of the palm

Colour: Sun Yellow

Function: Transferring energy; expressing emotions and thoughts in actions; magic and alchemist; turns ideas into gold

#### 16 – ELBOW CHAKRA – MIGUEL "Resemblance to God"

(Angel of flexibility, persistence, endurance; helps to develop flexibility, strength of mind, tolerance and fortitude in case of excessive stubbornness)

Location: Elbow - front and back

Colour: Orange and shades of orange

Function: Being open minded on a deep level; helps to gain a flexible & considerate mind and to see and consider different perspectives; brings in inspiration; harmony; finds connection between two different things; supports actions and the ability to move gracefully and adapt to tasks at hand; connects two ideas together; absorbs the energy associated with ideas and sends the energy up into the mental spaces to be processed

## 17 – KNEE CHAKRA – ZADKIEL "Angel of Mercy"

(Helps heal emotional wounds by comforting people and healing their painful memories; helps deliver divine power that people can tap into to enable them to choose forgiveness, despite their hurt feelings; helps repair broken relationships by motivating estranged people to show mercy to each other)

| Location: | Middle of the knee – front and back of knee |
|-----------|---------------------------------------------|
|-----------|---------------------------------------------|

Colour: Violet

Function: The will to live on Earth; the conscious experience of our existence; carrying the memories of the Divine existence as parts of our aspects within ourselves; healing past lives

#### 18 – ANKLE CHAKRA – JEREMIEL "God's Mercifulness"

(Angel of spiritual visions; a teacher and a mentor; awakens clairvoyant gifts; helps to evaluate life to make it more in line with life purpose; warmth and strength to people who are ill or have an important speech to deliver;)

| Location: | Middle of the ankle – front and back                        |
|-----------|-------------------------------------------------------------|
| Colour:   | Burgundy                                                    |
| Function: | Connecting; stability; inner and outer posture and strength |

#### 19 – SOLE CHAKRA – REMIEL "Compassion of God"

(Angel of forgiveness and hope; guides the souls of the faithful into Heaven)

| Location: | Middle of the soles |  |
|-----------|---------------------|--|
| <u> </u>  |                     |  |

- Colour: Strong lemon yellow
- Function: Creating physical and psychological health; creating bodily and psychic balance

## 20 – EARTH CHAKRA (GROUNDING CHAKRA) – PHANUEL "The Face of God"

(Angel of hope and repentance; encourages to pursue an eternal relationship with God; protects from the evil spirits)

Location:Half an arm's length beneath, between the solesColour:Chestnut BrownFunction:Total energy flow; grounding; securing our existence and the conscious experience<br/>of it

#### 21 – AURA – SERAPHIEL "Purification and Devotion"

(Chief of the seraphim angelic choir, the order of angels that is closest to God. Seraphiel Archangel emanates the fire of pure devotion to God that burns away sin. He is the Archangel of Prayers. He works with the Archangel Michael to direct the seraphim's work emanating the Creator's energies of justice and compassion outward from heaven throughout all of creation. Seraphiel inspires people to become inflamed with God's pure love.)

| Location: | Top of the aura                                     |
|-----------|-----------------------------------------------------|
| Colour:   | Emerald Green with shades of White-Gold-Pink-Violet |
|           |                                                     |

Function: Burns away sins; keeps out evil spirits and thoughts; helping prayers; cleansing and strengthening aura